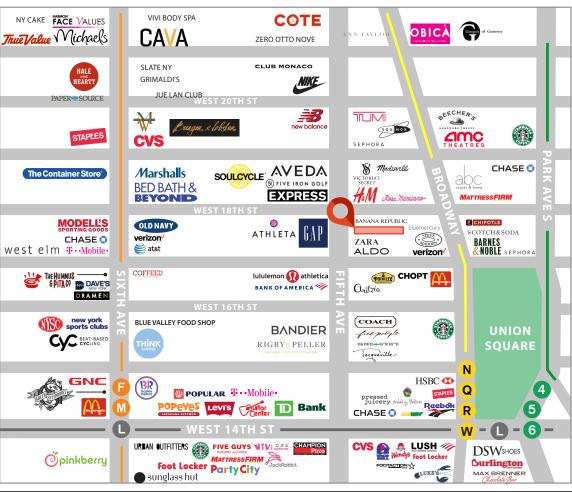

### **PROPERTY HIGHLIGHTS**

- Space accessible via elevator
- Flagpole signage offering increased visibility
- Heavy foot & vehicle traffic area
- Highly visible second floor space in the heart of 5th Avenue's high-end retail corridor
- Neighboring tenants include: Untuck It, Zara, Banana Republic, Aldo, Athleta, GAP, H&M, Express, Five Iron Golf, Victoria's Secret, Lululemon, Coach, Free People, Aveda, Marshall's, Soul Cycle, Old Navy, Barnes & Noble, Bandier, Sephora, Tumi, Bank of America, Aritzia, Potbelly, Chopt, McDonald's, Stabucks, Steve Madden