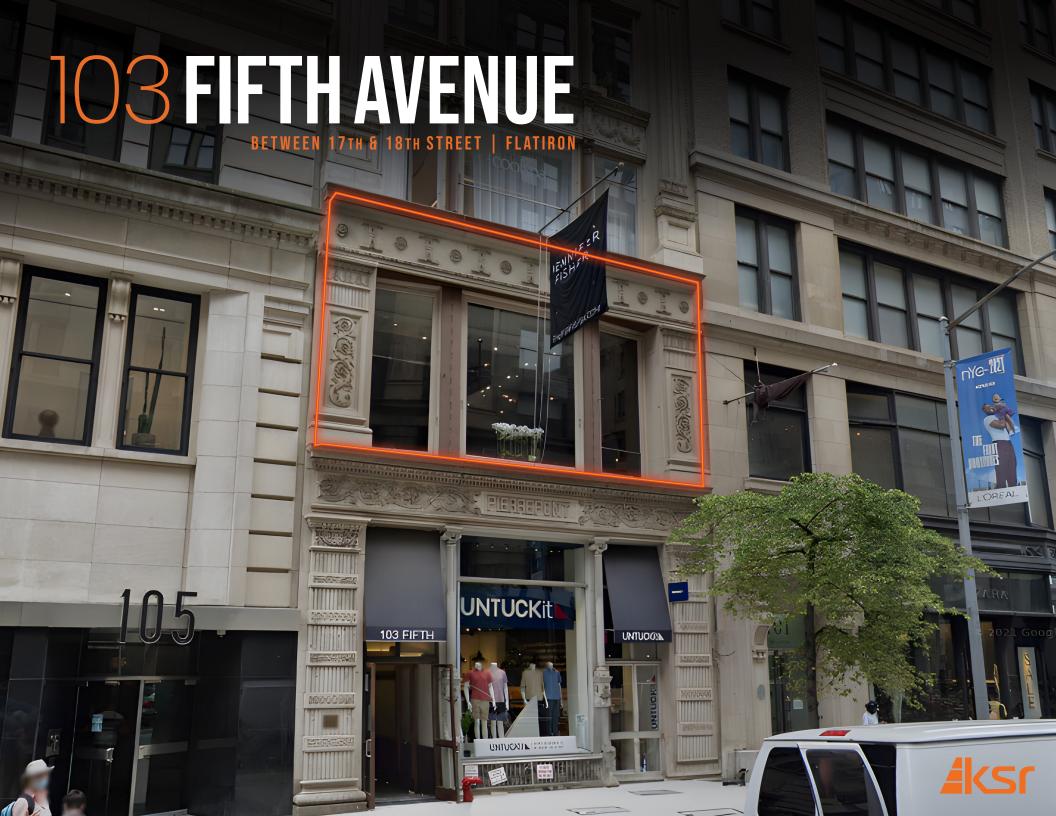

## 103 FIFTH AVE

BETWEEN 17TH & 18TH ST | FLATIRON

### **PROPERTY HIGHLIGHTS**

- Space accessible via elevator
- Flagpole signage offering increased visibility
- Heavy foot & vehicle traffic area
- Highly visible second floor space in the heart of 5th Avenue's high-end retail corridor
- Neighboring tenants include: Untuck It, Zara, Banana Republic, Aldo, Athleta, GAP, H&M, Express, Five Iron Golf, Victoria's Secret, Lululemon, Coach, Free People, Aveda, Marshall's, Soul Cycle, Old Navy, Barnes & Noble, Bandier, Sephora, Tumi, Bank of America, Aritzia, Potbelly, Chopt, McDonald's, Stabucks, Steve Madden

#### **SIZE**

2,500 SF Second Floor 700 SF Mezzanine

**ASKING RENT** 

**Upon Request** 

**FRONTAGE** 

30'

**CEILING HEIGHTS** 

18'