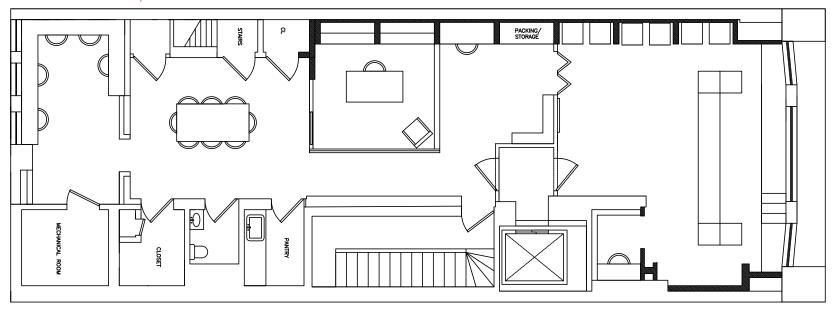

ond Floor 700 SF Mezzanine

**ASKING RENT** 

**Upon Request** 

**FRONTAGE** 

30'

**CEILING HEIGHTS** 

18'

**POSSESSION** 

Arranged

**TRANSPORTATION** 











**JACK KHASKI** JackK@ksrny.com

**ALBERT J. MANOPLA** AManopla@ksrny.com

**JACK HANON** JHanon@ksrny.com

917.620.7756

917.355.0559

212.380.8369

All information supplied in this marketing presentation and/or flyer is from sources deemed reliable and is furnished subject to errors, omissions, modifications, removal of listings from sale/lease and to any listing condition. Any square footage, dimensions, floor plans and/or technical data set forth are approximations and are subject to further ellaboration/confirmation.

# 103 FIFTH AVENUE

BETWEEN 17TH & 18TH STREET | FLATIRON

## FLOOR PLANS:

SECOND FLOOR - 2,500 SF



## **MEZZANINE - 700 SF**